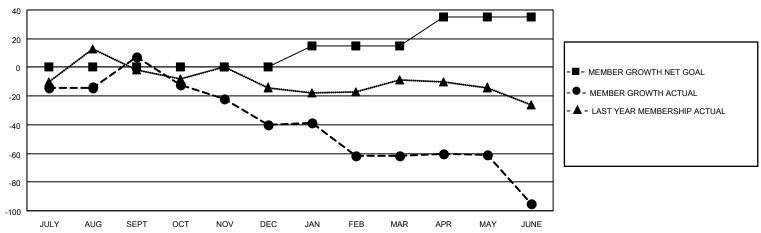

## District 20 S

| Clubs         |               |             |               | Members               |                        |                         |                                                    |  |
|---------------|---------------|-------------|---------------|-----------------------|------------------------|-------------------------|----------------------------------------------------|--|
|               | RESULTS FOR   | R 2020-2021 |               | RESULTS FOR 2020-2021 |                        |                         |                                                    |  |
| QUARTER       | NEW CLUB GOAL | NEW CLUBS   | DROPPED CLUBS | QUARTER MEME          | BER GROWTH NET<br>GOAL | MEMBER GROWTH<br>ACTUAL | DROPPED<br>MEMBERS ACTUAL<br>(including transfers) |  |
| JULY/AUG/SEPT | 0             | 1           | 0             | JULY/AUG/SEPT         | 0                      | 25                      | 17                                                 |  |
| OCT/NOV/DEC   | 0             | 0           | 0             | OCT/NOV/DEC           | 0                      | 15                      | 60                                                 |  |
| JAN/FEB/MAR   | 1             | 0           | 1             | JAN/FEB/MAR           | 15                     | 12                      | 34                                                 |  |
| APR/MAY/JUNE  | 1             | 0           | 1             | APR/MAY/JUNE          | 20                     | 22                      | 52                                                 |  |

#### GOALS AND ACTUAL MEMBERS CUMULATIVE

| DROPPED CLUBS: 2  |     | 18 CLUBS OF 46 ADDED 1 OR MORE | GENDER DISTRIBUTION             |              |    |
|-------------------|-----|--------------------------------|---------------------------------|--------------|----|
|                   |     | NEW MEMBERS                    | MALE                            | 855 (69.23%) |    |
|                   |     |                                | FEMALE                          | 380 (30.77%) |    |
| DROPPED MEMBERS   |     |                                |                                 |              |    |
| DECEASED          | 21  | CLICK HERE FOR CUMULATIVE      | TOTAL FAMILY UNIT MEMBERS       |              | 79 |
| CLUB CANCELLED 20 |     | MEMBERSHIP DATA                |                                 |              |    |
| OTHER             | 122 |                                | FAMILY MEMBERS PAYING HALF DUES |              | 41 |
| TOTAL             | 163 |                                |                                 |              |    |