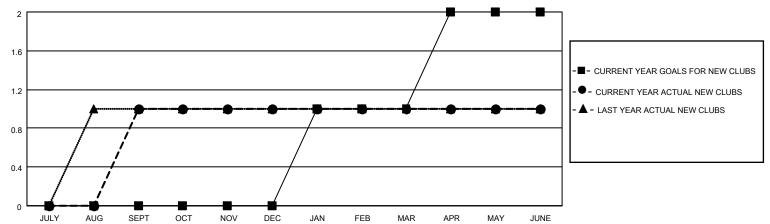

## District 20 S

| Clubs         |               |             |               | Members               |                        |                         |                                                    |  |
|---------------|---------------|-------------|---------------|-----------------------|------------------------|-------------------------|----------------------------------------------------|--|
|               | RESULTS FOR   | R 2020-2021 |               | RESULTS FOR 2020-2021 |                        |                         |                                                    |  |
| QUARTER       | NEW CLUB GOAL | NEW CLUBS   | DROPPED CLUBS | QUARTER MEME          | BER GROWTH NET<br>GOAL | MEMBER GROWTH<br>ACTUAL | DROPPED<br>MEMBERS ACTUAL<br>(including transfers) |  |
| JULY/AUG/SEPT | 0             | 1           | 0             | JULY/AUG/SEPT         | 0                      | 25                      | 17                                                 |  |
| OCT/NOV/DEC   | 0             | 0           | 0             | OCT/NOV/DEC           | 0                      | 15                      | 60                                                 |  |
| JAN/FEB/MAR   | 1             | 0           | 1             | JAN/FEB/MAR           | 15                     | 12                      | 34                                                 |  |
| APR/MAY/JUNE  | 1             | 0           | 1             | APR/MAY/JUNE          | 20                     | 22                      | 52                                                 |  |

### GOALS AND ACTUAL NEW CLUBS CUMULATIVE